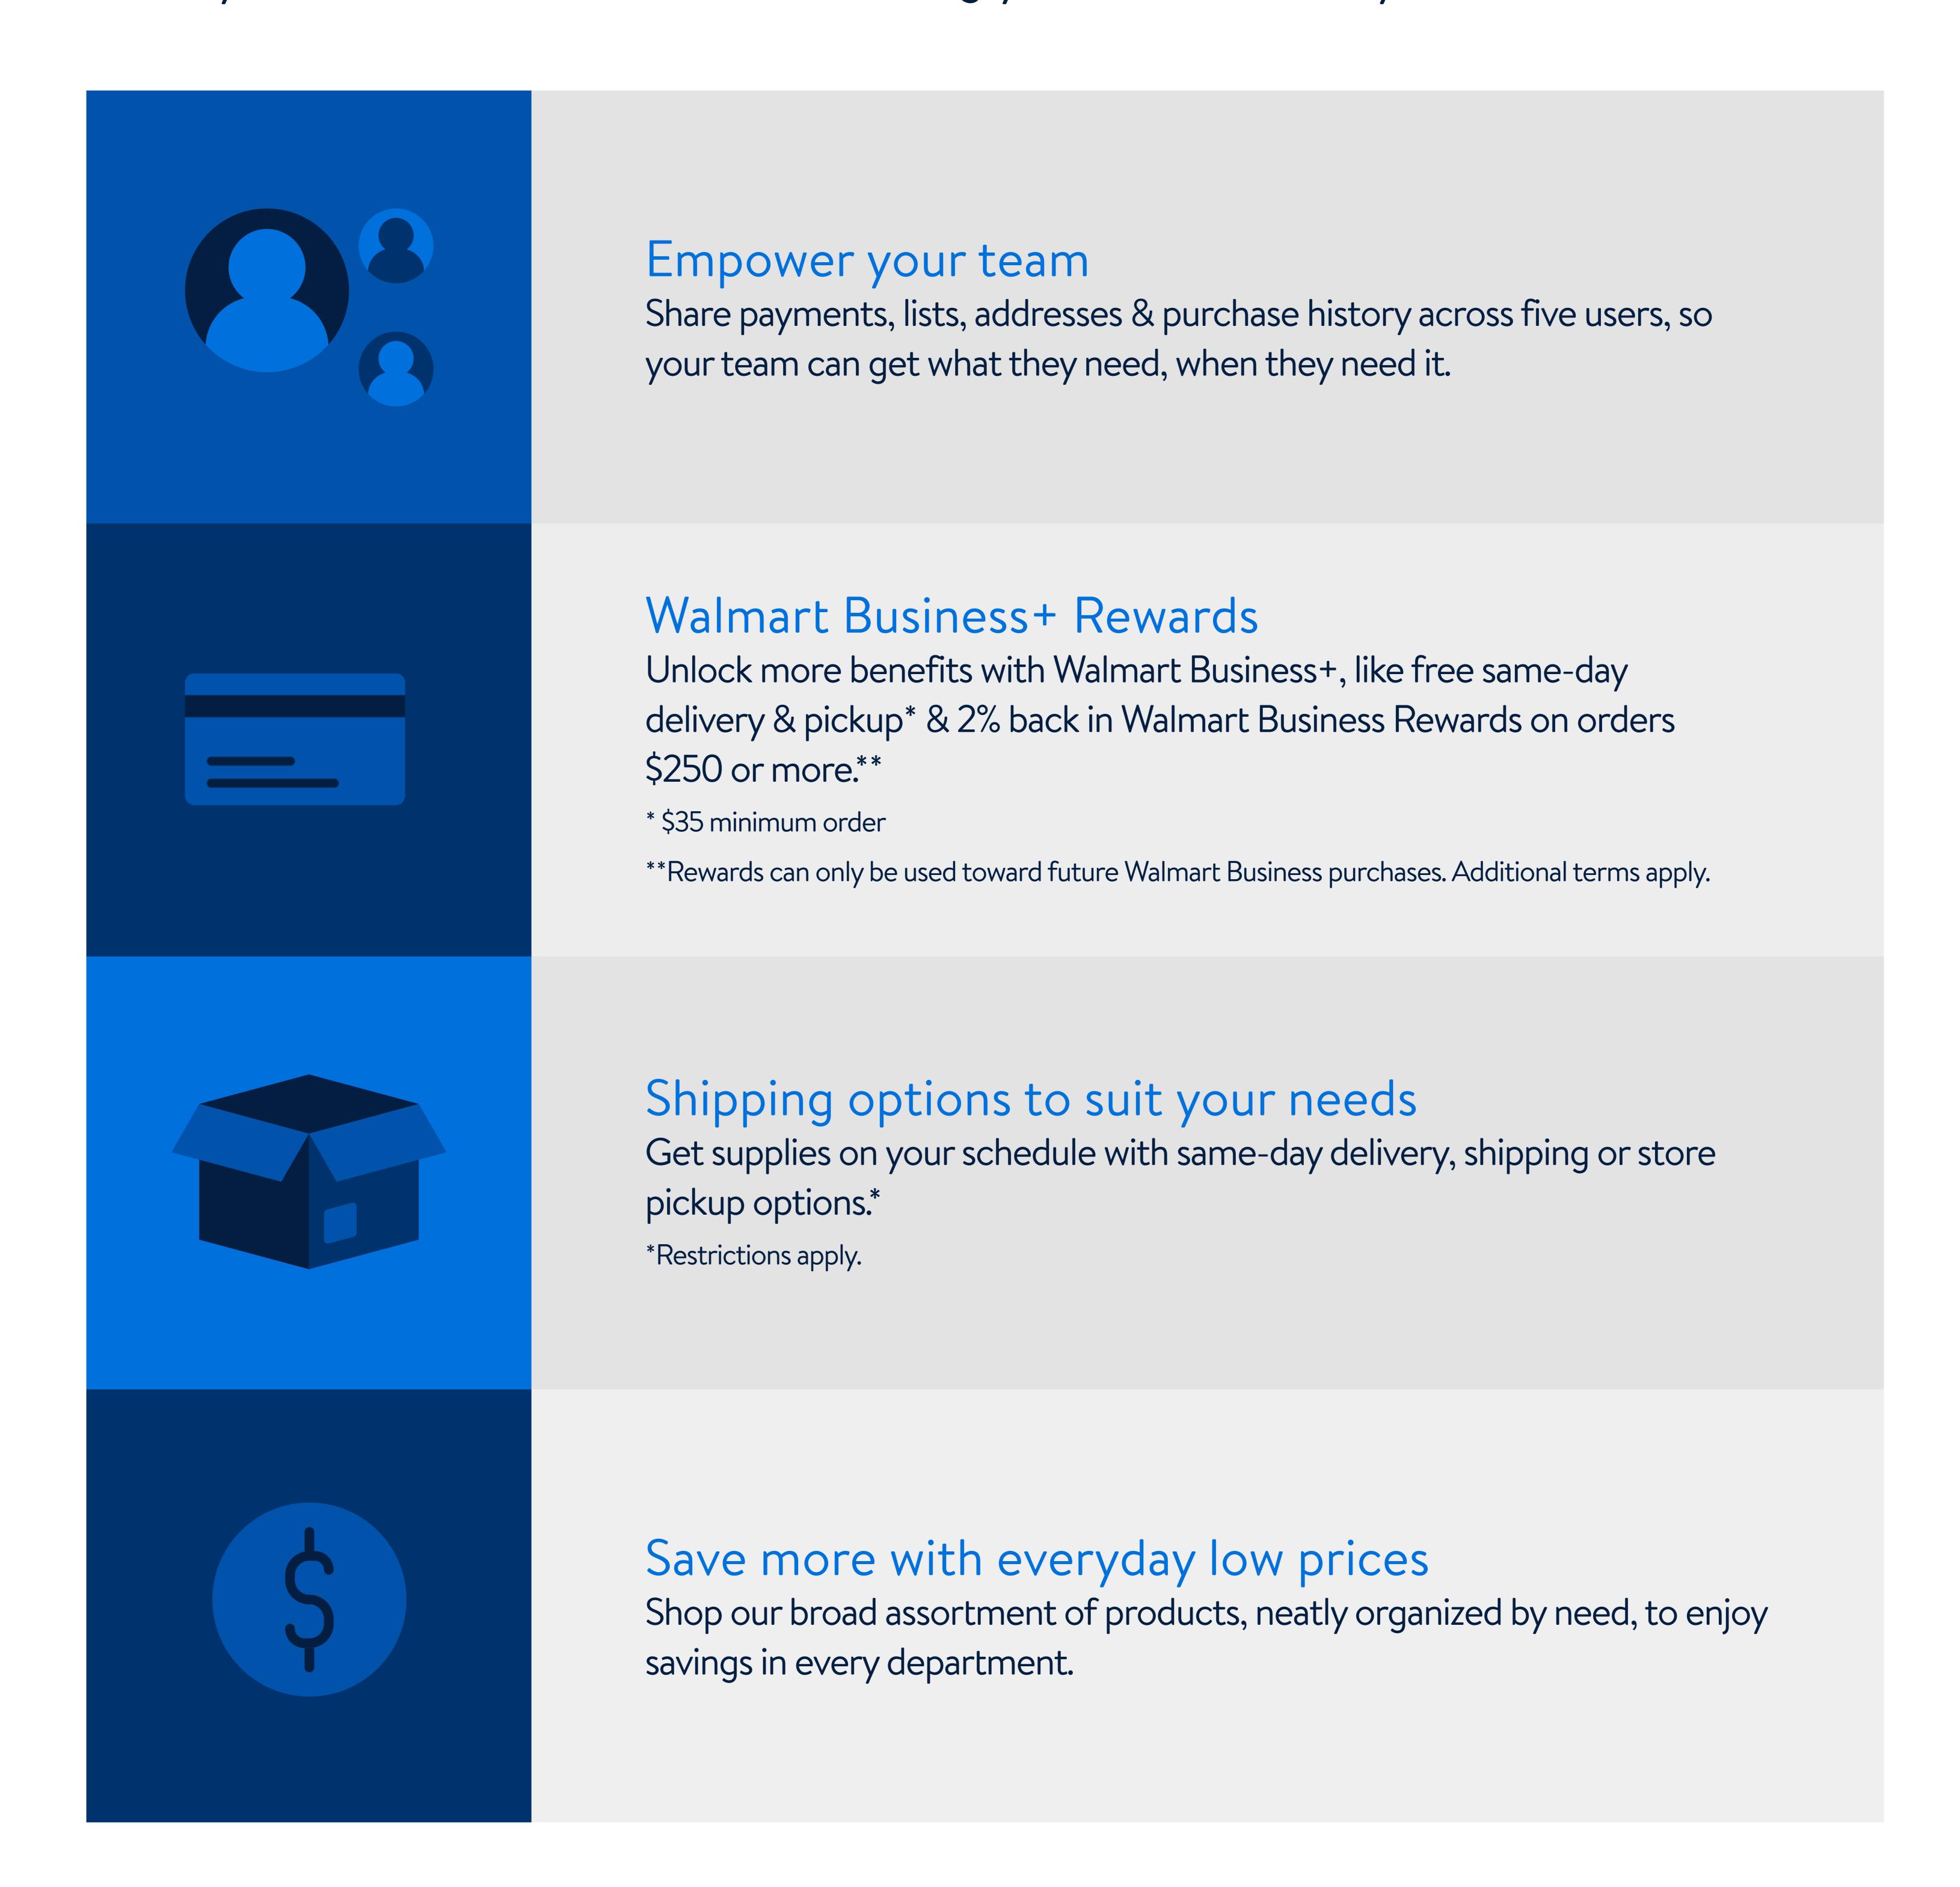

### Put Walmart Business to work for you

Your Walmart Business account is packed with useful features to make your business run smoother, saving you time & money.

## Make paperless your new friend

From receipts & expense tracking to automated invoicing —look for tools that create their own papertrail, so you don't have to. You can start today, with centralized purchase history from up to five users in your Walmart Business account.

# Focus on details, while seeing the big picture

How do you keep track of every operational detail while setting a bold vision for your team? By empowering them to make decisions while keeping your visibility through reports—not micromanagement. Look for tools like shared purchase history to maintain control without becoming all-controlling.